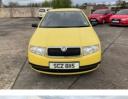

## Skoda Fabia 1.2 Classic 5dr | May 2003 MINT CONDITION

2 keys In great condition inside and out Great driver

| Miles:           | 75000     |
|------------------|-----------|
| Fuel Type:       | Petrol    |
| Transmission:    | Manual    |
| Colour:          | Yellow    |
| Engine Size:     | 1198      |
| Body Style:      | Hatchback |
| Insurance group: | 02E       |
| Reg:             | SCZ8115   |