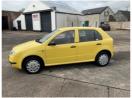

## Skoda Fabia 1.2 Classic 5dr | May 2003 MINT CONDITION

2 keys In great condition inside and out Great driver

| Miles:           | 75000     |
|------------------|-----------|
| Fuel Type:       | Petrol    |
| Transmission:    | Manual    |
| Colour:          | Yellow    |
| Engine Size:     | 1198      |
| Body Style:      | Hatchback |
| Insurance group: | 02E       |
| Reg:             | SCZ8115   |