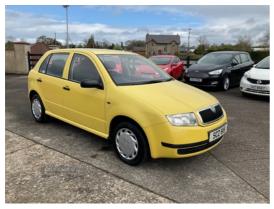

## Skoda Fabia 1.2 Classic 5dr | May 2003 MINT CONDITION

2 keys In great condition inside and out Great driver

| Miles:           | 75000     |
|------------------|-----------|
| Fuel Type:       | Petrol    |
| Transmission:    | Manual    |
| Colour:          | Yellow    |
| Engine Size:     | 1198      |
| Body Style:      | Hatchback |
| Insurance group: | 02E       |
| Reg:             | SCZ8115   |